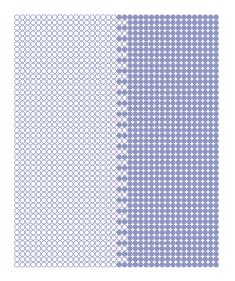

## A.FullSize Tech Duo

Two different needs of support - one innerspring solution

Ø

Matches two customised halves of an innerspring unit within one product to create, for example, one part with soft support and the other one with firm support

**Ø** 

 $\mathbf{+}$ 

Allows for combining individual comfort with unhindered physical closeness and a consistent overall look

Available in combination with the variant "Frame" on request

A.FullSize Tech

**B** 