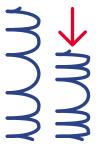

# **VarioSense**<sup>T</sup>

One example of application

Especially high progressive spring effect

Soft and cosy feeling on the mattress due to the highly flexible top of the springs

Thanks to the firm centre of the springs, support increases with increasing pressure load, providing optimum support and a stable overall feeling on the mattress

Symmetrical set-up allows for the turning of mattresses