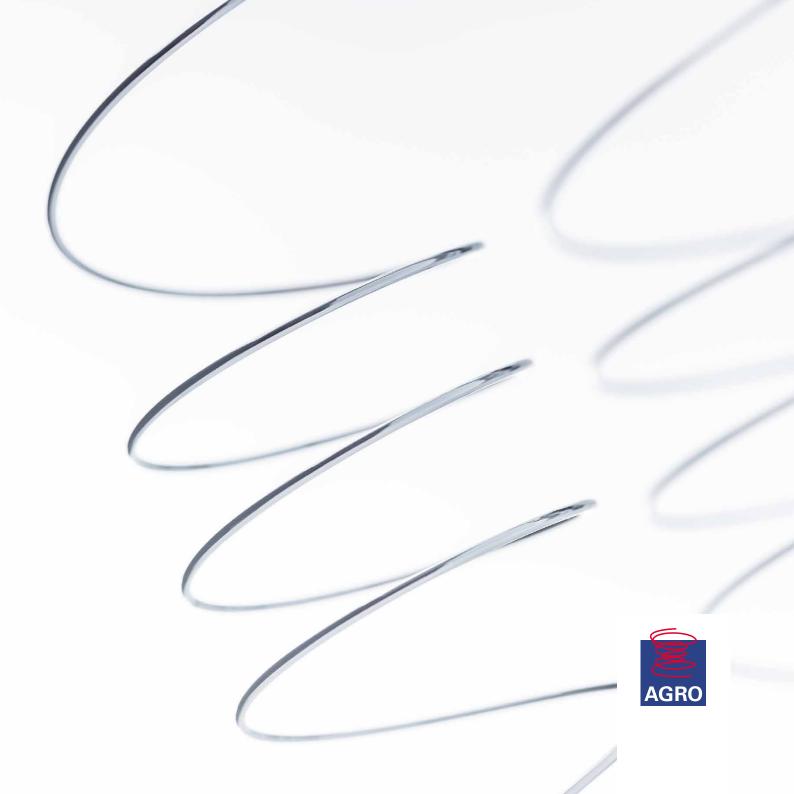

An ambitious goal – but the solution can be easy: AGRO's VarioSense technology allows for variations in spring geometry to create special spring effects that are comfortable for all different sleeping positions, even by using only one single type of spring.

# **VarioSense**

This innovation in a nutshell

Variation of spring geometry in defined sections

Special shapes deliver superior effects in comfort

Applicable on diverse products in the AGRO portfolio

Recommended for pocket heights of 15 cm and more