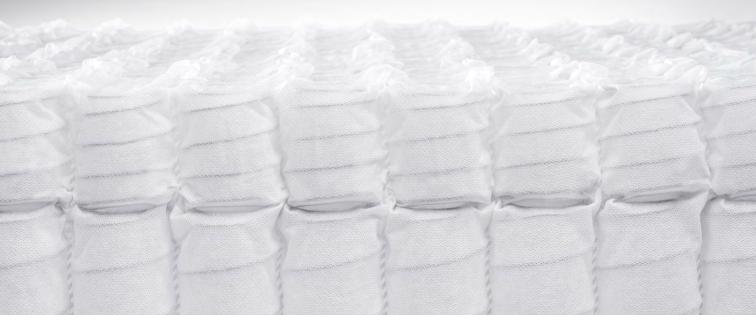

This product is available in a range of models. The possible combinations must be individually tailored to your needs. We will be happy to provide you further information in person.

Innovative pocket innerspring system with two layers creating an integrated 'box effect': Solid base and soft cover for a very special comfort experience

Exact alignment of springs and clean edges thanks to its innovative double pocket technology, welding two springs on top of each other

Suitable for sleepers of different shapes, sizes and needs