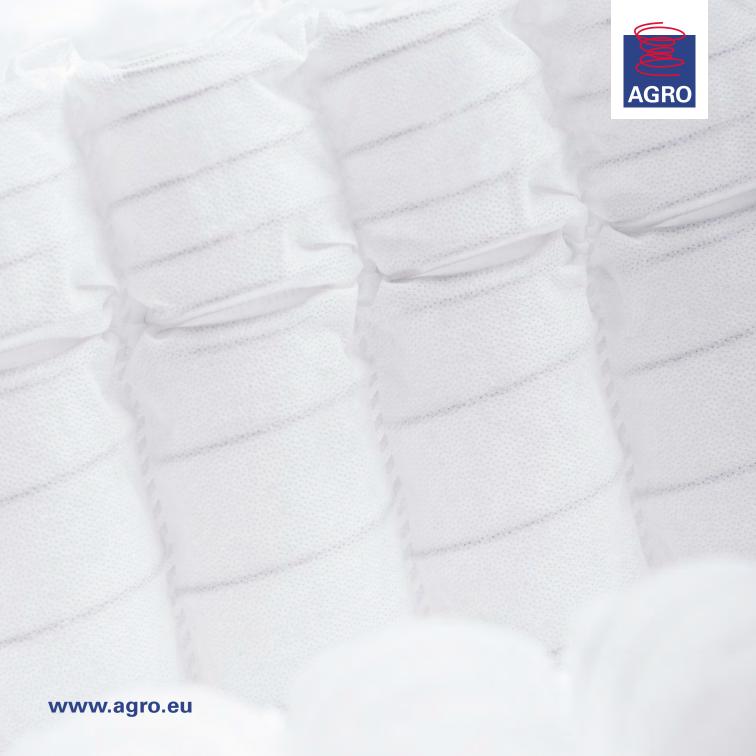

This product is available in a range of models. The possible combinations must be individually tailored to your needs. We will be happy to provide you further information in person.

Innovative pocket innerspring system with two layers creating an integrated 'box effect': Solid base and soft cover for a very special comfort experience

Exact alignment of springs and clean edges thanks to its innovative double pocket technology, welding two springs on top of each other

Suitable for sleepers of different shapes, sizes and needs